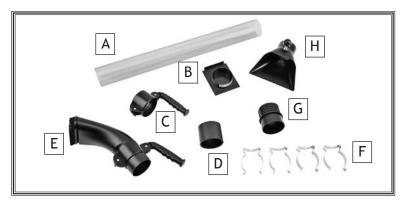

### Identification & Inventory

Refer to Figure 1 and the descriptions below to identify and inventory your new dust collection accessories kit.

- **A.** Clear Tube: Connects the floor scoop to a dust hose and the dust collection system.
- **B. Blast Gate:** Opens or seals the opening to the dust collection system.
- **C.** Clamping Handle: Provides a method to control the floor scoop assembly.
- **D. Straight Adapter:** Connects two 4" dust collection accessories.
- **E.** Hand-Held Brush Assembly: Provides an easy way to clean chips and dust from workbenches and tables.
- **F.** Wall Mounting Clamps: Secures a dust hose or the floor scoop assembly on the wall for storage.
- **G. Dust Hose Adapter:** Connects a 4" dust accessory to a 4" dust hose.
- H. Floor Scoop: Provides a convenient way to clean chips and dust from the floor.

Figure 1. Shipping inventory.